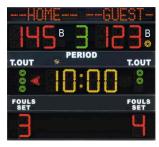

# A. Main central scoreboard

Following is a list of the FS series main central scoreboards:

**FS-100** (art.236)

**FS-100N** (art.236N)

**FS-110** (art.238)

**FS-110N** (art.238N)

FS-120 (art.240)

**FS-120N** (art.240N)

FS-130 (art.242)

FS-130N (art.242N)

|                             |                                         | FS-100                                             | FS-100N                                            | FS-110                                                           | FS-110N                                                          | FS-120                                                                                | FS-120N                                                                               | FS-130                                                                                | FS-130N                                                                 |
|-----------------------------|-----------------------------------------|----------------------------------------------------|----------------------------------------------------|------------------------------------------------------------------|------------------------------------------------------------------|---------------------------------------------------------------------------------------|---------------------------------------------------------------------------------------|---------------------------------------------------------------------------------------|-------------------------------------------------------------------------|
| Team scores                 | 88 88                                   | 30cm                                               | 30cm                                               |                                                                  |                                                                  |                                                                                       |                                                                                       |                                                                                       |                                                                         |
| Team scores                 | 188 188                                 |                                                    |                                                    | 30cm                                                             | 30cm                                                             | 30cm                                                                                  | 30cm                                                                                  | 30cm                                                                                  | 30cm                                                                    |
| Game time                   | 88:88                                   | 30cm                                               | 30cm                                               | 30cm                                                             | 30cm                                                             | 30cm                                                                                  | 30cm                                                                                  | 30cm                                                                                  | 30cm                                                                    |
| Period                      | 8                                       | 30cm                                               | 30cm                                               | 30cm                                                             | 30cm                                                             | 30cm                                                                                  | 30cm                                                                                  | 30cm                                                                                  | 30cm                                                                    |
| Timeout                     | • • • • • • • • • • • • • • • • • • • • | Ø 8cm                                              | Ø 8cm                                              | Ø 8cm                                                            | Ø 8cm                                                            | Ø 8cm                                                                                 | Ø 8cm                                                                                 | Ø 8cm                                                                                 | Ø 8cm                                                                   |
| Possession<br>/ Service     | <b>← →</b>                              |                                                    |                                                    | Frecce                                                           | Frecce                                                           | Frecce                                                                                | Frecce                                                                                | Frecce                                                                                | Frecce                                                                  |
| Bonus                       | • •                                     |                                                    |                                                    | Ø 8cm                                                            | Ø 8cm                                                            | Ø 8cm                                                                                 | Ø 8cm                                                                                 | Ø 8cm                                                                                 | Ø 8cm                                                                   |
| Team fouls / Sets won       | 8 8                                     |                                                    |                                                    |                                                                  |                                                                  | 30cm                                                                                  | 30cm                                                                                  | 30cm                                                                                  | 30cm                                                                    |
| Last foul (plyr no. & foul) | 888                                     |                                                    |                                                    |                                                                  |                                                                  |                                                                                       |                                                                                       | 30cm                                                                                  | 30cm                                                                    |
| Team-names programmable     | TEAMNAME                                |                                                    | 8 charact.<br>15cm high                            |                                                                  | 8 charact.<br>15cm high                                          |                                                                                       | 8 charact.<br>15cm high                                                               |                                                                                       | 8 charact.<br>15cm high                                                 |
| Size                        | Width<br>Height                         | 200cm<br>120cm                                     | 200cm<br>120cm                                     | 200cm<br>120cm                                                   | 200cm<br>120cm                                                   | 200cm<br>180cm                                                                        | 200cm<br>180cm                                                                        | 200cm<br>180cm                                                                        | 200cm<br>180cm                                                          |
| Weight                      |                                         | 41kg                                               | 47,5kg                                             | 41kg                                                             | 48kg                                                             | 60kg                                                                                  | 66,5kg                                                                                | 60kg                                                                                  | 67kg                                                                    |
| Suggested<br>sports         |                                         | Handball<br>Water-polo<br>Hockey<br>Tennis<br>etc. | Handball<br>Water-polo<br>Hockey<br>Tennis<br>etc. | Volleyball<br>Handball<br>Water-polo<br>Hockey<br>Tennis<br>etc. | Volleyball<br>Handball<br>Water-polo<br>Hockey<br>Tennis<br>etc. | Basketball<br>Volleyball<br>Five-a-side<br>Handball<br>Water-polo<br>Hockey<br>Tennis | Basketball<br>Volleyball<br>Five-a-side<br>Handball<br>Water-polo<br>Hockey<br>Tennis | Basketball<br>Volleyball<br>Five-a-side<br>Handball<br>Water-polo<br>Hockey<br>Tennis | Basketball Volleyball Five-a-side Handball Water-polo Hockey Tennis efc |