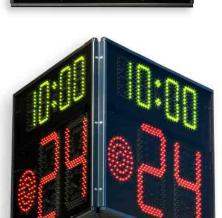

#### **FS-24s-3** (art.258-3)

3-sided display

Functions displayed:

24/30 second shot clock. : [0-99], digits 30cm high. Game time: [0:00 - 99:59], digits 14cm high.

Red light: diameter 15cm.

<u>Suggested sports</u>: Basketball, Five-a-side. <u>Size and weight</u>: 70.5x60x62cm, 29kg