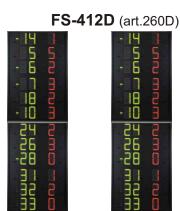

#### Functions displayed for each player: Player number: [0-99], digits 15cm high.

Fouls/Penalties: [0-9], digit 15cm high. Indicator of player on field: green light.

#### Size and Weight

FS-412D: 2pcs 80x240cm, 93kg FS-414D: 2pcs 80x300cm, 114kg

#### Suggested sports

FS-412D: Basketball, Volleyball, Five-aside.

FS-414D: Handball, Waterpolo, Basketball, Volleyball, Five-a-side.

FS-414E (art.262E)