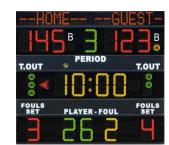

FS-130 (art.242)

FS-130N (art.242N)

|                             |                                         | FS-100                                             | FS-100N                                            | FS-110                                                           | FS-110N                                                          | FS-120                                                                                | FS-120N                                                                               | FS-130                                                                                | FS-130N                                                                 |
|-----------------------------|-----------------------------------------|----------------------------------------------------|----------------------------------------------------|------------------------------------------------------------------|------------------------------------------------------------------|---------------------------------------------------------------------------------------|---------------------------------------------------------------------------------------|---------------------------------------------------------------------------------------|-------------------------------------------------------------------------|
| Team scores                 | 88 88                                   | 30cm                                               | 30cm                                               |                                                                  |                                                                  |                                                                                       |                                                                                       |                                                                                       |                                                                         |
| Team scores                 | 188 188                                 |                                                    |                                                    | 30cm                                                             | 30cm                                                             | 30cm                                                                                  | 30cm                                                                                  | 30cm                                                                                  | 30cm                                                                    |
| Game time                   | 88:88                                   | 30cm                                               | 30cm                                               | 30cm                                                             | 30cm                                                             | 30cm                                                                                  | 30cm                                                                                  | 30cm                                                                                  | 30cm                                                                    |
| Period                      | 8                                       | 30cm                                               | 30cm                                               | 30cm                                                             | 30cm                                                             | 30cm                                                                                  | 30cm                                                                                  | 30cm                                                                                  | 30cm                                                                    |
| Timeout                     | • • • • • • • • • • • • • • • • • • • • | Ø 8cm                                              | Ø 8cm                                              | Ø 8cm                                                            | Ø 8cm                                                            | Ø 8cm                                                                                 | Ø 8cm                                                                                 | Ø 8cm                                                                                 | Ø 8cm                                                                   |
| Possession<br>/ Service     | <b>← →</b>                              |                                                    |                                                    | Frecce                                                           | Frecce                                                           | Frecce                                                                                | Frecce                                                                                | Frecce                                                                                | Frecce                                                                  |
| Bonus                       | • •                                     |                                                    |                                                    | Ø 8cm                                                            | Ø 8cm                                                            | Ø 8cm                                                                                 | Ø 8cm                                                                                 | Ø 8cm                                                                                 | Ø 8cm                                                                   |
| Team fouls / Sets won       | 8 8                                     |                                                    |                                                    |                                                                  |                                                                  | 30cm                                                                                  | 30cm                                                                                  | 30cm                                                                                  | 30cm                                                                    |
| Last foul (plyr no. & foul) | 888                                     |                                                    |                                                    |                                                                  |                                                                  |                                                                                       |                                                                                       | 30cm                                                                                  | 30cm                                                                    |
| Team-names programmable     | TEAMNAME                                |                                                    | 8 charact.<br>15cm high                            |                                                                  | 8 charact.<br>15cm high                                          |                                                                                       | 8 charact.<br>15cm high                                                               |                                                                                       | 8 charact.<br>15cm high                                                 |
| Size                        | Width<br>Height                         | 200cm<br>120cm                                     | 200cm<br>120cm                                     | 200cm<br>120cm                                                   | 200cm<br>120cm                                                   | 200cm<br>180cm                                                                        | 200cm<br>180cm                                                                        | 200cm<br>180cm                                                                        | 200cm<br>180cm                                                          |
| Weight                      |                                         | 41kg                                               | 47,5kg                                             | 41kg                                                             | 48kg                                                             | 60kg                                                                                  | 66,5kg                                                                                | 60kg                                                                                  | 67kg                                                                    |
| Suggested<br>sports         |                                         | Handball<br>Water-polo<br>Hockey<br>Tennis<br>etc. | Handball<br>Water-polo<br>Hockey<br>Tennis<br>etc. | Volleyball<br>Handball<br>Water-polo<br>Hockey<br>Tennis<br>etc. | Volleyball<br>Handball<br>Water-polo<br>Hockey<br>Tennis<br>etc. | Basketball<br>Volleyball<br>Five-a-side<br>Handball<br>Water-polo<br>Hockey<br>Tennis | Basketball<br>Volleyball<br>Five-a-side<br>Handball<br>Water-polo<br>Hockey<br>Tennis | Basketball<br>Volleyball<br>Five-a-side<br>Handball<br>Water-polo<br>Hockey<br>Tennis | Basketball Volleyball Five-a-side Handball Water-polo Hockey Tennis efc |

# B. Additional central scoreboard

FS series scoreboards that can be attached below the main scoreboard for displaying additional information are as follows:

**FS-140** (art.244)

Scoreboard to display 2 penalty times per team.

**FS-150** (art.246)

Scoreboard to display 3 penalty times per team.

Functions displayed:

Player number: [0-99], digits 20cm high

Player penalty time: [0:00 - 9:59], digits 20cm high

Suggested sports: Handball, Hockey, Water polo, Five-a-side, etc.