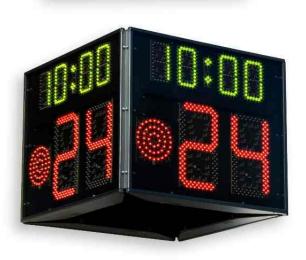

#### **FS-24s-4** (art.258-4)

4-sided display

Functions displayed:

24/30 second shot clock. : [0-99], digits 30cm high.

Game time: [0:00 - 99:59], digits 14cm high.

Red light: diameter 15cm.

<u>Suggested sports</u>: Basketball, Five-a-side. <u>Size and weight</u>: 72x60x72cm, 38kg