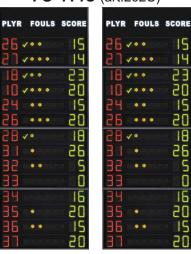

#### Functions displayed for each player: Player number: [0-99], digits 15cm high.

Fouls/Penalties: [0-9], digit 15cm high. Indicator of player on field: green light.

#### Functions displayed for each player:

Player number: [0-99], digits 15cm high. Fouls/Penalties: [0-9], digit 15cm high. Indicator of player on field: green light. Ppoints: [0-99], digits 15cm high.