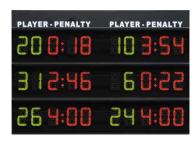

**FS-150** (art.246)

Scoreboard to display 3 penalty times per team.

Functions displayed:

Player number: [0-99], digits 20cm high

Player penalty time: [0:00 - 9:59], digits 20cm high

Suggested sports: Handball, Hockey, Water polo, Five-a-side, etc.

Size and Weight: 200x140cm, 51.5kg

**FS-160** (art.248)

Volleyball and Tennis scoreboard showing SET scores.

Functions displayed: 4 Set Scores: [0-99]: [0-99]. Digits 14cm high.

Size and Weight: 200x60cm, 21.5kg