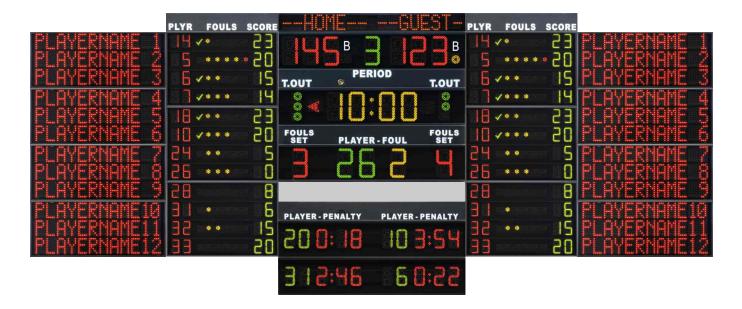

# List of FS series scoreboards and their arrangements

The FS series scoreboards for sports are available in a wide range of models. Based on need, customers can choose to purchase only a single model, such as the main central scoreboard with scores and game time, or multiple models with the possibility of creating scoreboards as large as 730x340cm. The following image shows a 730x300cm scoreboard.

More than one scoreboard, or arrangements of scoreboards, can be positioned in the same sports facility. For example, a scoreboard with side displays including individual player's fouls can be installed at one end of a court and at the other end another like scoreboard, or one without side displays, can be installed. Large 4-sided scoreboards (cube-shaped) can also be installed to hang in the center of the sports facility.