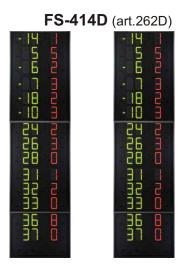

#### Functions displayed for each player: Player number: [0-99], digits 15cm high.

Fouls/Penalties: [0-9], digit 15cm high. Indicator of player on field: green light.

#### Size and Weight

FS-412D: 2pcs 80x240cm, 93kg FS-414D: 2pcs 80x300cm, 114kg

#### Suggested sports

FS-412D: Basketball, Volleyball, Five-aside.

FS-414D: Handball, Waterpolo, Basketball, Volleyball, Five-a-side.

FS-414E (art.262E)