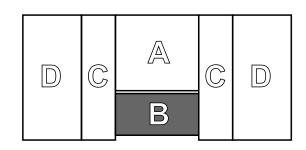

The various models available are listed below and divided into:

- A Main central scoreboard (team scores, game time, etc...)
- **B** Additional central scoreboard
- C Side displays for player number, fouls, and points for all players
- D Side displays showing all players' names
- E 24-30 second shot clocks