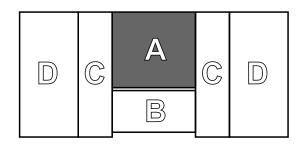

The various models available are listed below and divided into:

- A Main central scoreboard (team scores, game time, etc...)
- **B** Additional central scoreboard
- C Side displays for player number, fouls, and points for all players
- D Side displays showing all players' names
- E 24-30 second shot clocks