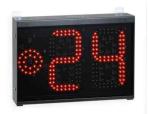

#### **FS-24s-H20** (art.257)

Functions displayed:

24/30 second shot clock. : [0-99], digits 20cm high. Red light: diameter 8cm.

Suggested sports: Basketball, Five-a-side, Waterpolo..

Size and weight: 41x29x8.5cm, 8kg