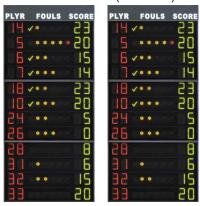

#### Functions displayed for each player:

Player number: [4-15], permanent fixed digits, 13cm high.

Fouls/Penalties: 5 indicator lights (4 yellow + 1 red), diameter 3,2cm. Indicator of player on field: green check.

#### Functions displayed for each player:

Player number: [0-99], digits 15cm high. Fouls/Penalties: 5 indicator lights (4 yellow + 1 red), diameter 3,2cm.

Indicator of player on field: green check.

#### Functions displayed for each player:

Player number: [0-99], digits 15cm high. Fouls/Penalties: 5 indicator lights (4 yellow + 1 red), diameter 3,2cm. Indicator of player on field: green check. Points: [0-99], digits 15cm high.