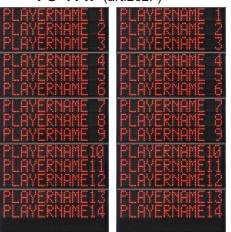

# D. Side displays showing all player's names

FS series scoreboards displaying players' names are as follows:

12 players per team

14 players per team

FS-412F (art.260F)

FS-414F (art.262F)

Functions displayed for each player:

Player name: 12 characters, 15cm high.

#### Size and Weight

FS-412F: 2pcs 145x240cm, 167kg

FS-414F: 2pcs 145x300cm, 206kg

#### Suggested sports

FS-412E: Basketball, Volleyball, Five-a-side.

FS-414E: Handball, Basketball, Volleyball, Five-a-side.