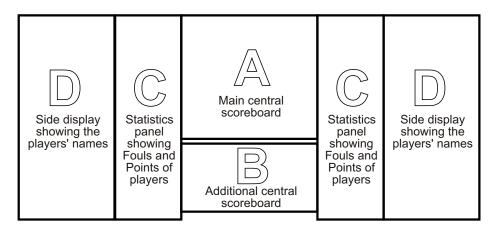

The various models available are listed below and divided into:

- A Main central scoreboard (team scores, game time, etc...)
- **B** Additional central scoreboard
- C Side displays for player number, fouls, and points for all players
- D Side displays showing all players' names
- E 24-30 second shot clocks