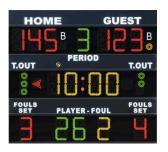

FS-130 (art.242)

FS-130N (art.242N)

|                             |                                         | FS-100                                             | FS-100N                                            | FS-110                                                           | FS-110N                                                          | FS-120                                                                                | FS-120N                                                                               | FS-130                                                                                | FS-130N                                                                 |
|-----------------------------|-----------------------------------------|----------------------------------------------------|----------------------------------------------------|------------------------------------------------------------------|------------------------------------------------------------------|---------------------------------------------------------------------------------------|---------------------------------------------------------------------------------------|---------------------------------------------------------------------------------------|-------------------------------------------------------------------------|
| Team scores                 | 88 88                                   | 30cm                                               | 30cm                                               |                                                                  |                                                                  |                                                                                       |                                                                                       |                                                                                       |                                                                         |
| Team scores                 | 188 188                                 |                                                    |                                                    | 30cm                                                             | 30cm                                                             | 30cm                                                                                  | 30cm                                                                                  | 30cm                                                                                  | 30cm                                                                    |
| Game time                   | 88:88                                   | 30cm                                               | 30cm                                               | 30cm                                                             | 30cm                                                             | 30cm                                                                                  | 30cm                                                                                  | 30cm                                                                                  | 30cm                                                                    |
| Period                      | 8                                       | 30cm                                               | 30cm                                               | 30cm                                                             | 30cm                                                             | 30cm                                                                                  | 30cm                                                                                  | 30cm                                                                                  | 30cm                                                                    |
| Timeout                     | • • • • • • • • • • • • • • • • • • • • | Ø 8cm                                              | Ø 8cm                                              | Ø 8cm                                                            | Ø 8cm                                                            | Ø 8cm                                                                                 | Ø 8cm                                                                                 | Ø 8cm                                                                                 | Ø 8cm                                                                   |
| Possession<br>/ Service     | <b>← →</b>                              |                                                    |                                                    | Frecce                                                           | Frecce                                                           | Frecce                                                                                | Frecce                                                                                | Frecce                                                                                | Frecce                                                                  |
| Bonus                       | • •                                     |                                                    |                                                    | Ø 8cm                                                            | Ø 8cm                                                            | Ø 8cm                                                                                 | Ø 8cm                                                                                 | Ø 8cm                                                                                 | Ø 8cm                                                                   |
| Team fouls / Sets won       | 8 8                                     |                                                    |                                                    |                                                                  |                                                                  | 30cm                                                                                  | 30cm                                                                                  | 30cm                                                                                  | 30cm                                                                    |
| Last foul (plyr no. & foul) | 888                                     |                                                    |                                                    |                                                                  |                                                                  |                                                                                       |                                                                                       | 30cm                                                                                  | 30cm                                                                    |
| Team-names programmable     | TEAMNAME                                |                                                    | 8 charact.<br>15cm high                            |                                                                  | 8 charact.<br>15cm high                                          |                                                                                       | 8 charact.<br>15cm high                                                               |                                                                                       | 8 charact.<br>15cm high                                                 |
| Size                        | Width<br>Height                         | 200cm<br>120cm                                     | 200cm<br>120cm                                     | 200cm<br>120cm                                                   | 200cm<br>120cm                                                   | 200cm<br>180cm                                                                        | 200cm<br>180cm                                                                        | 200cm<br>180cm                                                                        | 200cm<br>180cm                                                          |
| Weight                      |                                         | 41kg                                               | 47,5kg                                             | 41kg                                                             | 48kg                                                             | 60kg                                                                                  | 66,5kg                                                                                | 60kg                                                                                  | 67kg                                                                    |
| Suggested<br>sports         |                                         | Handball<br>Water-polo<br>Hockey<br>Tennis<br>etc. | Handball<br>Water-polo<br>Hockey<br>Tennis<br>etc. | Volleyball<br>Handball<br>Water-polo<br>Hockey<br>Tennis<br>etc. | Volleyball<br>Handball<br>Water-polo<br>Hockey<br>Tennis<br>etc. | Basketball<br>Volleyball<br>Five-a-side<br>Handball<br>Water-polo<br>Hockey<br>Tennis | Basketball<br>Volleyball<br>Five-a-side<br>Handball<br>Water-polo<br>Hockey<br>Tennis | Basketball<br>Volleyball<br>Five-a-side<br>Handball<br>Water-polo<br>Hockey<br>Tennis | Basketball Volleyball Five-a-side Handball Water-polo Hockey Tennis efc |

# B. Additional central scoreboard

FS series scoreboards that can be attached below the main scoreboard for displaying additional information are as follows:

**FS-140** (art.244)

Scoreboard to display 2 penalty times per team.

**FS-150** (art.246)

Scoreboard to display 3 penalty times per team.

Functions displayed:

Player number: [0-99], digits 20cm high

Player penalty time: [0:00 - 9:59], digits 20cm high

Suggested sports: Handball, Hockey, Water polo, Five-a-side, etc.