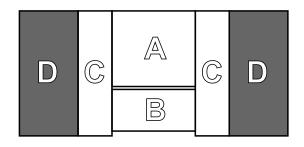

The various models available are listed below and divided into:

- A Main central scoreboard (team scores, game time, etc...)
- **B** Additional central scoreboard
- C Side displays for player number, fouls, and points for all players
- D Side displays showing all players' names
- E 24-30 second shot clocks