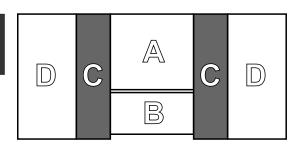

The various models available are listed below and divided into:

- A Main central scoreboard (team scores, game time, etc...)
- **B** Additional central scoreboard
- C Side displays for player number, fouls, and points for all players
- D Side displays showing all players' names
- E 24-30 second shot clocks

## C. Side displays for player no., fouls and points for all players

FS series scoreboards that can be attached to the sides of the main scoreboard are as follows: