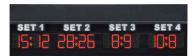

Size and Weight: 200x140cm, 51.5kg

**FS-160** (art.248)

Volleyball and Tennis scoreboard showing SET scores.

Functions displayed: 4 Set Scores: [0-99]: [0-99]. Digits 14cm high.

Size and Weight: 200x60cm, 21.5kg