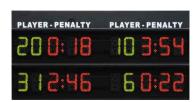

# B. Additional central scoreboard

FS series scoreboards that can be attached below the main scoreboard for displaying additional information are as follows:

**FS-140** (art.244)

Scoreboard to display 2 penalty times per team.

Functions displayed:

Player number: [0-99], digits 20cm high

Player penalty time: [0:00 - 9:59], digits 20cm high

Suggested sports: Handball, Hockey, Water polo, Five-a-side, etc.

Size and Weight: 200x100cm, 36.5kg