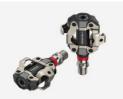

#### **ASSIOMA PRO MX-2**

(art. 773-10-02)

Power meter for MTB and gravel with **power sensor on both sides**.

S U G G E S T E D SPORTS Cycling