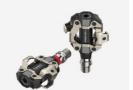

#### **ASSIOMA PRO MX-1**

(art. 773-10-01)

S U G G E S T E D SPORTS Cycling

Power meter for MTB and gravel with **power sensor on the left pedal only**.

Upgrade option to PRO MX-2 always available.