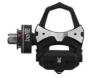

Art.771-56 ...Left pedal without sensor for bePRO Weight: 0.12kg.

Art.771-55

...Right pedal with sensor for bePRO Weight: 0.15kg.

Art.771-50

...Replacement left pedal with sensor bePRO

This model is out of stock and it is NO MORE PRODUCED.