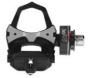

Art.771-56 ...Left pedal without sensor for bePRO Weight: 0.12kg.

Art.771-55

...Right pedal with sensor for bePRO Weight: 0.15kg.

Art.771-50

...Replacement left pedal with sensor bePRO

This model is out of stock and it is NO MORE PRODUCED.

Weight: 0.15kg.