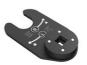

## Art.771-82

...Adapter for torque wrench for bePRO Crowfoot adapter for torque wrench with 3/8" pin for installing the bePRO pedal. Recommended accessory.

Weight: 0.15kg.