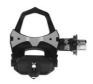

### Art.771-94

...Set of protection adhesive labels for

Set of 6 adhesive labels for aesthetic protection of the bePRO sensor. Weight: 0.03kg.

Art.771-57

...Right pedal without sensor for bePRO Weight: 0.12kg.