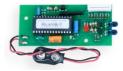

## **Spare parts: PLAY6**

Art.0430-0490 ...FAV.9702A electronic board for r e m o t e c o n t r o l o f PLAY-6-6T-8-14-GameOn Spare part Size: 8,5x3,9cm. - Weight: 0,025kg.

Art.R300 Membrane Keyboard for PLAY6 - spare part Weight: 0.02kg.