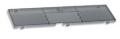

Art.R340 Smoke-grey front panel for PLAY6-8, etc. Spare part Size: 51x15x2,1cm. - Weight: 0.286kg.

Art.R325 **Plastics KIT for the case of PLAY6-8, etc.** Spare part Size: 56x19x4cm. - Weight: 0.84kg.

Art.R350 Red-diffused LED , ø5mm (10 pieces pack.) Spare part Weight: 0.003kg.