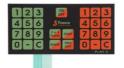

## **Spare parts: PLAY6**

Art.0430-0490 ...FAV.9702A electronic board for r e m o t e c o n t r o l o f PLAY-6-6T-8-14-GameOn Spare part Size: 8,5x3,9cm. - Weight: 0,025kg.

Art.R300 Membrane Keyboard for PLAY6 - spare part Weight: 0.02kg.