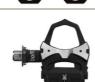

Art.771-94

...Set of protection adhesive labels for bePRO

Set of 6 adhesive labels for aesthetic protection of the bePRO sensor. Weight: 0.03kg.

Δrt 771-57

...Right pedal without sensor for bePRO Weight: 0.12kg.

Art.771-56

...Left pedal without sensor for bePRO Weight: 0.12kg.

Art.771-55

...Right pedal with sensor for bePRO Weight: 0.15kg.

Art.771-50

...Replacement left pedal with sensor bePRO

This model is out of stock and it is NO MORE PRODUCED.