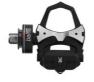

Art.771-56

...Left pedal without sensor for bePRO Weight: 0.12kg.

Art.771-55

...Right pedal with sensor for bePRO Weight: 0.15kg.

Art.771-50

...Replacement left pedal with sensor bePRO

This model is out of stock and it is NO MORE PRODUCED.