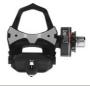

Art.771-94

...Set of protection adhesive labels for bePRO

Set of 6 adhesive labels for aesthetic protection of the bePRO sensor. Weight: 0.03kg.

Δrt 771-57

...Right pedal without sensor for bePRO Weight: 0.12kg.