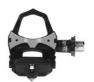

Art.771-56

...Left pedal without sensor for bePRO Weight: 0.12kg.

Art.771-55

...Right pedal with sensor for bePRO Weight: 0.15kg.

Art.771-50

...Replacement left pedal with sensor bePRO

This model is out of stock and it is NO MORE PRODUCED.

Weight: 0.15kg.