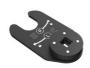

## Item codes and prices (not including VAT)

Art.771-82

...Adapter for torque wrench for bePRO Crowfoot adapter for torque wrench with 3/8" pin for installing the bePRO pedal. Recommended accessory. Weight: 0.15kg.